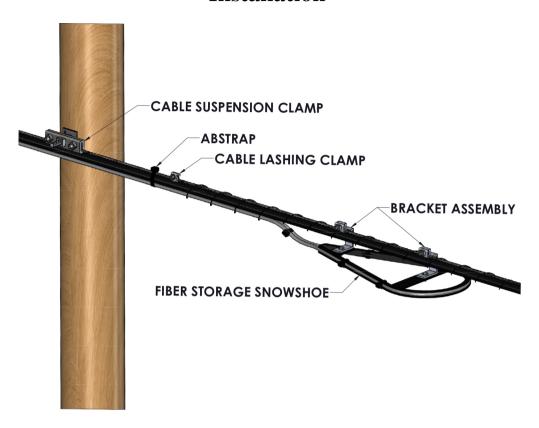

### FIBER STORAGE SNOWSHOE FOR STRAND

### Installation

For technical assistance, sample, or quote Please call us at (516)512-7600 or email us at orders@alliedboltinc.com