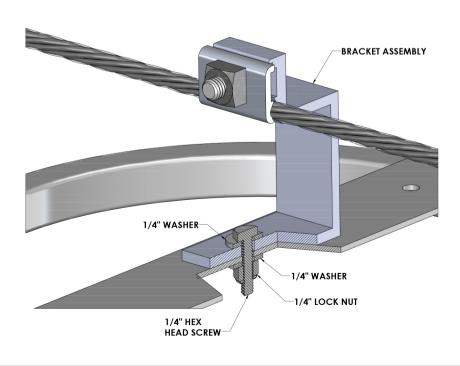

### FIBER STORAGE SNOWSHOE FOR STRAND

### Installation

For technical assistance, sample, or quote Please call us at (516)512-7600 or email us at orders@alliedboltinc.com