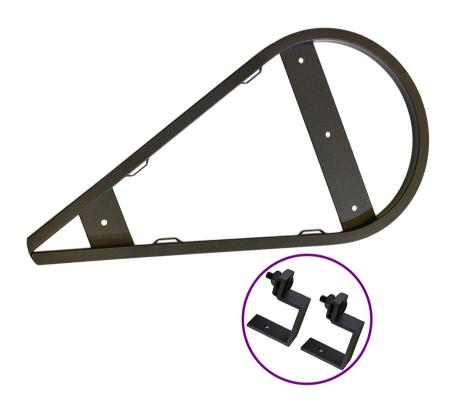

### FIBER STORAGE SNOWSHOE FOR STRAND

#### **Product Details**

- Fiber Storage Snowshoes are used for storing and protecting reserve lengths of fiber in aerial lashing construction on strand.
- Constructed from high-strength Aluminum with a baked acrylic enamel finish for incredible longevity in the field.
- Tap Brackets provided are formed from extra high strength aluminum.
- Tap Brackets are powder coated for longevity.
- Cross members are robotically welded to ensure consistency and strength.
- Tie wraps slots accommodate both Stainless Steel straps and ABstraps<sup>TM</sup>.
- Each kit contains two Storage Units, four Tap Brackets, and Stainless Steel hardware for mounting snowshoe on Tap Brackets.