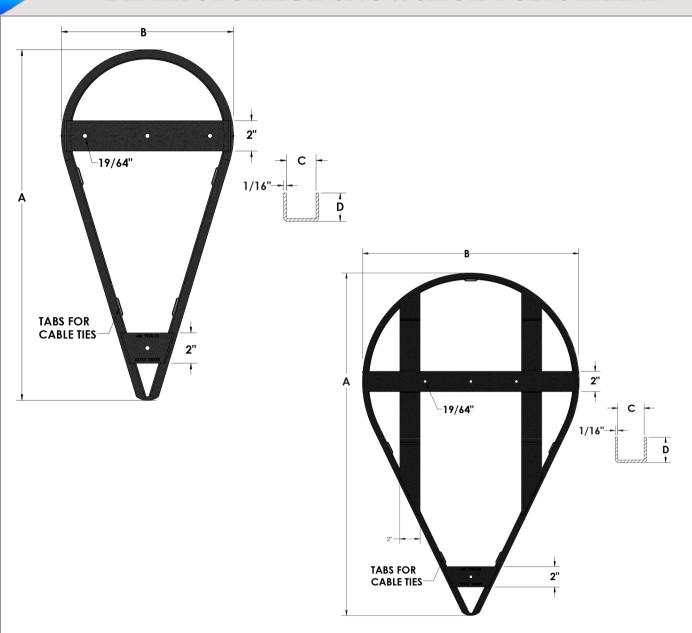

### FIBER STORAGE SNOWSHOE FOR STRAND

| Part #   | A       | В       | C      | D      | Carton Qty | Carton Weight (lbs) |
|----------|---------|---------|--------|--------|------------|---------------------|
| 9900-10  | 23-1/8" | 11-3/8" | 21/32" | 5/8"   | 2          | 6                   |
| 9900-12  | 26-1/8" | 13-3/8" | 21/32" | 5/8"   | 2          | 6                   |
| 9900-12W | 26-1/8" | 13-3/8" | 1-1/4" | 5/8"   | 2          | 7                   |
| 9900-16  | 31-1/2" | 17-3/4" | 29/32" | 25/32" | 2          | 8                   |
| 9900-16W | 31-1/2" | 17-3/4" | 1-1/2" | 25/32" | 2          | 9                   |
| 9900-18  | 32-5/8" | 19-7/8" | 29/32" | 7/8"   | 2          | 9                   |
| 9900-18W | 32-5/8" | 19-7/8" | 1-3/4" | 7/8"   | 2          | 10                  |
| 9900-20  | 33-3/4" | 21-3/8" | 1-1/4" | 5/8"   | 2          | 9                   |
| 9900-24  | 33-3/4" | 25-3/8" | 1-1/4" | 9/16"  | 2          | 10                  |
| 9900-30  | 44-1/4" | 31-3/8" | 1-1/4" | 9/16"  | 2          | 12                  |