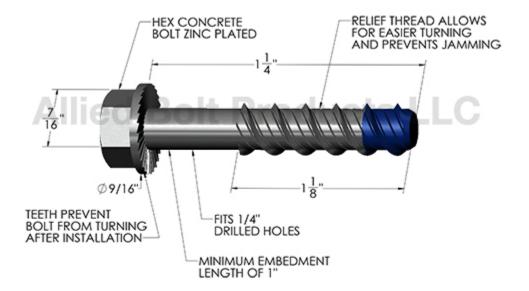

## 1/4" X 1-1/4" CONCRETE BOLT

- Used for attaching heavy loads to concrete, brick, and hollow block.
- Can be removed for adjustment, then re-driven into same hole.
- The Concrete Bolt is designed to match standard fixture clearance holes that are 1/16" over anchor diameter to provide a secure fit.
- Hex size is 7/16".
- The washer diameter is 9/16".
- Thread length is 1-1/8".
- Minimum Embedment is 1".
- Can be installed at shallower embedment depths than wedge or sleeve anchors reducing the chance of striking reinforcing bars or embedded cables.
- Utilizes a specially designed relief thread formed in the body of the anchor which allows easy tightening at a reduced torque level and provides dust relief to prevent anchor from jamming.
- $\bullet$  A chamfered end easily centers anchor, and a 30° helix angle allows anchor to be tightened quickly. The controlled "screw-in" method is safer than using a hammer.
- Diameter and length appear on the head of each anchor.
- Zinc plated to meet ASTM Specification F1941.
- Manufactured from AISI 1038 heat-treated steel.

# 1/4" X 1-1/4" CONCRETE BOLT

Allied Bolt Products, LLC 3000 Marcus Avenue, Suite 3E09, Lake Success, NY 11042 Phone: 516-512-7600 | Fax: 516-512-7611

January 27, 2025

### 1/4" X 1-1/4" CONCRETE BOLT