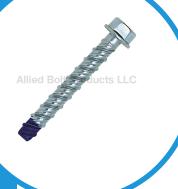

## 1/4" X 1-1/4" CONCRETE BOLT

- Used for attaching heavy loads to concrete, brick, and hollow block.
- Can be removed for adjustment, then re-driven into same hole.
- The Concrete Bolt is designed to match standard fixture clearance holes that are 1/16" over anchor diameter to provide a secure fit.
- Hex size is 7/16".
- The washer diameter is 9/16".
- Thread length is 1-1/8".
- Minimum Embedment is 1".
- Can be installed at shallower embedment depths than wedge or sleeve anchors reducing the chance of striking reinforcing bars or embedded cables.
- Utilizes a specially designed relief thread formed in the body of the anchor which allows easy tightening at a reduced torque level and provides dust relief to prevent anchor from jamming.
- $\bullet$  A chamfered end easily centers anchor, and a 30° helix angle allows anchor to be tightened quickly. The controlled "screw-in" method is safer than using a hammer.
- Diameter and length appear on the head of each anchor.
- Zinc plated to meet ASTM Specification F1941.
- Manufactured from AISI 1038 heat-treated steel.

# 1/4" X 1-1/4" CONCRETE BOLT

Allied Bolt Products, LLC 3000 Marcus Avenue, Suite 3E09, Lake Success, NY 11042 Phone: 516-512-7600 | Fax: 516-512-7611

January 27, 2025

### 1/4" X 1-1/4" CONCRETE BOLT