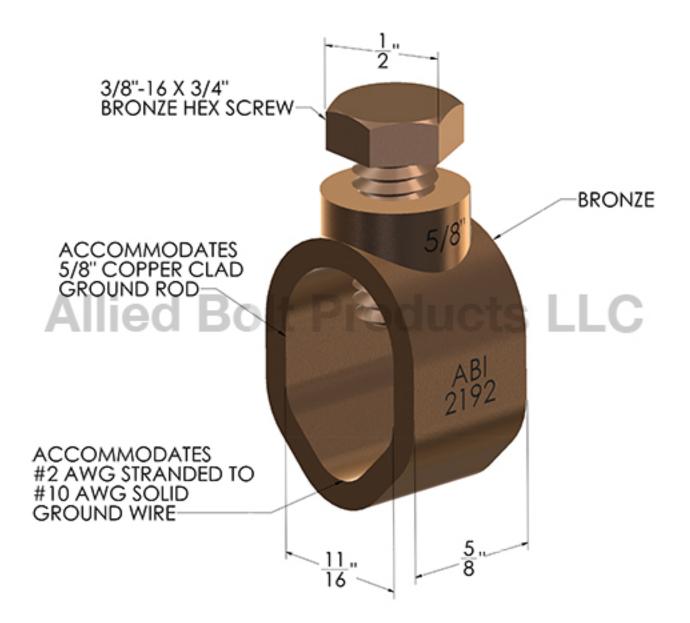

- Provides a mechanical connection between ground conductor and a ground rod.
- Bronze Clamps are designed for Copper Clad Ground Rods.
- $\bullet$  The largest conductor accommodated is #2 AWG Stranded. The smallest conductor accommodated is #10 AWG Solid.

#2192

- Comprised of a high-strength bronze forging and a 3/8"-16 x 3/4" silicon bronze hex bolt.
- UL Listed for direct burial under file number E211717.

| 2192 | 5/8" ECONOMY GROUND ROD CLAMP | 100 | 4 | 39 |
|------|-------------------------------|-----|---|----|
|------|-------------------------------|-----|---|----|